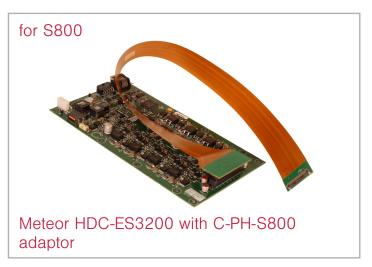

## Architecture

| Epson Printhead | Meteor Product         | Meteor Model Number | Physical Dimensions (mm) |
|-----------------|------------------------|---------------------|--------------------------|
| S3200           | Head Driver            | HDC-ES3200          | 150 x 130 x 14           |
|                 | GbitE Print Controller | PCC-E               | 200 x 110 x 17           |
|                 | Drop Tuner             | S3200               |                          |
| S1600           | Head Driver            | HDC-ES3200          | 150 x 130 x 14           |
|                 | GbitE Print Controller | PCC-E               | 200 x 110 x 17           |
|                 | Drop Tuner             | S1600               |                          |
|                 | Adaptor                | C-PH-S1600          |                          |
| S800            | Head Driver            | HDC-ES3200          | 150 x 130 x 14           |
|                 | GbitE Print Controller | PCC-E               | 200 x 110 x 17           |
|                 | Drop Tuner             | S800                |                          |
|                 | Adaptor                | C-PH-S800           |                          |