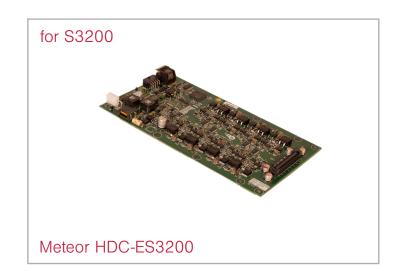

## Architecture

| Epson Printhead | Meteor Product         | Meteor Model Number | Physical Dimensions (mm) |
|-----------------|------------------------|---------------------|--------------------------|
| S3200           | Head Driver            | HDC-ES3200          | 150 x 130 x 14           |
|                 | GbitE Print Controller | PCC-E               | 200 x 110 x 17           |
|                 | Drop Tuner             | S3200               |                          |
| S1600           | Head Driver            | HDC-ES3200          | 150 x 130 x 14           |
|                 | GbitE Print Controller | PCC-E               | 200 x 110 x 17           |
|                 | Drop Tuner             | S1600               |                          |
|                 | Adaptor                | C-PH-S1600          |                          |
| S800            | Head Driver            | HDC-ES3200          | 150 x 130 x 14           |
|                 | GbitE Print Controller | PCC-E               | 200 x 110 x 17           |
|                 | Drop Tuner             | S800                |                          |
|                 | Adaptor                | C-PH-S800           |                          |