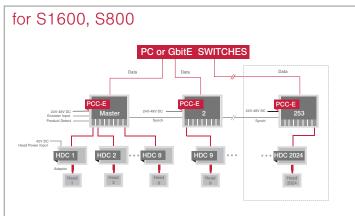

for S1600

Image to come

Meteor HDC-ES3200 with C-PH-S1600 adaptor

Meteor's comprehensive suite of software includes SDKs, application-tuned DFEs, configuration tools, embedded RIP, screening and calibration capabilities and more.

## Architecture

| Epson Printhead | Meteor Product         | Meteor Model Number | Physical Dimensions (mm) |
|-----------------|------------------------|---------------------|--------------------------|
| S3200           | Head Driver            | HDC-ES3200          | 150 x 130 x 14           |
|                 | GbitE Print Controller | PCC-E               | 200 x 110 x 17           |
|                 | Drop Tuner             | S3200               |                          |
| S1600           | Head Driver            | HDC-ES3200          | 150 x 130 x 14           |
|                 | GbitE Print Controller | PCC-E               | 200 x 110 x 17           |
|                 | Drop Tuner             | S1600               |                          |
|                 | Adaptor                | C-PH-S1600          |                          |
| S800            | Head Driver            | HDC-ES3200          | 150 x 130 x 14           |
|                 | GbitE Print Controller | PCC-E               | 200 x 110 x 17           |
|                 | Drop Tuner             | S800                |                          |
|                 | Adaptor                | C-PH-S800           |                          |