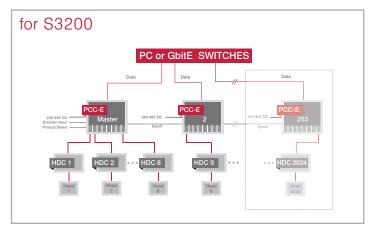

## Architecture

| Epson Printhead | Meteor Product         | Meteor Model Number | Physical Dimensions (mm) |
|-----------------|------------------------|---------------------|--------------------------|
| S3200           | Head Driver            | HDC-ES3200          | 150 x 130 x 14           |
|                 | GbitE Print Controller | PCC-E               | 200 x 110 x 17           |
|                 | Drop Tuner             | S3200               |                          |
| S1600           | Head Driver            | HDC-ES3200          | 150 x 130 x 14           |
|                 | GbitE Print Controller | PCC-E               | 200 x 110 x 17           |
|                 | Drop Tuner             | S1600               |                          |
|                 | Adaptor                | C-PH-S1600          |                          |
| S800            | Head Driver            | HDC-ES3200          | 150 x 130 x 14           |
|                 | GbitE Print Controller | PCC-E               | 200 x 110 x 17           |
|                 | Drop Tuner             | S800                |                          |
|                 | Adaptor                | C-PH-S800           |                          |