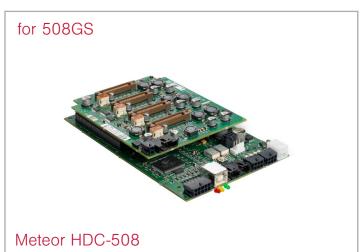

### Architecture

| Seiko Instruments Printhead | Meteor Product   | Meteor Model Number | Physical Dimensions (mm) |
|-----------------------------|------------------|---------------------|--------------------------|
| 508GS                       | Head Driver      | HDC-508             | 115 x 95                 |
|                             | Print Controller | PCC-X               | 160 x 100 x 24           |
|                             | Drop Tuner       | DT-Sii508           |                          |
| 1024GS                      | Head Driver      | HDC-2Sii1024        | 150 x 100 x 22           |
|                             | Print Controller | PCC-E               | 160 x 100 x 21           |
|                             | Drop Tuner       | DT-Sii1024          |                          |
| RC1536                      | Head Driver      | HDC-2Sii1536        | 164 x 100 x 22           |
|                             | Print Controller | PCC-E               | 160 x 100 x 21           |
|                             | Drop Tuner       | DT-Sii1536          |                          |