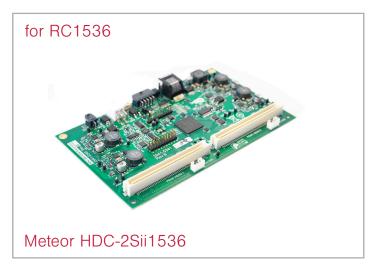

### Architecture

| Seiko Instruments Printhead | Meteor Product   | Meteor Model Number | Physical Dimensions (mm) |
|-----------------------------|------------------|---------------------|--------------------------|
| 508GS                       | Head Driver      | HDC-508             | 115 x 95                 |
|                             | Print Controller | PCC-X               | 160 x 100 x 24           |
|                             | Drop Tuner       | DT-Sii508           |                          |
| 1024GS                      | Head Driver      | HDC-2Sii1024        | 150 x 100 x 22           |
|                             | Print Controller | PCC-E               | 160 x 100 x 21           |
|                             | Drop Tuner       | DT-Sii1024          |                          |
| RC1536                      | Head Driver      | HDC-2Sii1536        | 164 x 100 x 22           |
|                             | Print Controller | PCC-E               | 160 x 100 x 21           |
|                             | Drop Tuner       | DT-Sii1536          |                          |