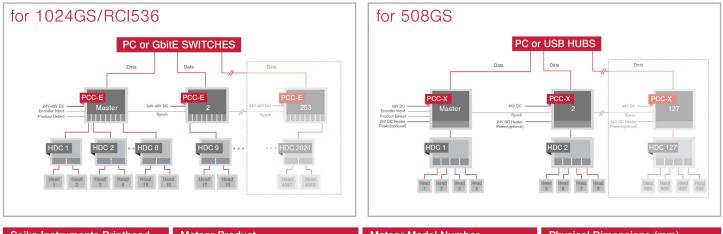

### Architecture

| Seiko Instruments Printhead | Meteor Product   | Meteor Model Number | Physical Dimensions (mm) |
|-----------------------------|------------------|---------------------|--------------------------|
| 508GS                       | Head Driver      | HDC-508             | 115 x 95                 |
|                             | Print Controller | PCC-X               | 160 x 100 x 24           |
|                             | Drop Tuner       | DT-Sii508           |                          |
| 1024GS                      | Head Driver      | HDC-2Sii1024        | 150 x 100 x 22           |
|                             | Print Controller | PCC-E               | 160 x 100 x 21           |
|                             | Drop Tuner       | DT-Sii1024          |                          |
| RC1536                      | Head Driver      | HDC-2Sii1536        | 164 x 100 x 22           |
|                             | Print Controller | PCC-E               | 160 x 100 x 21           |
|                             | Drop Tuner       | DT-Sii1536          |                          |