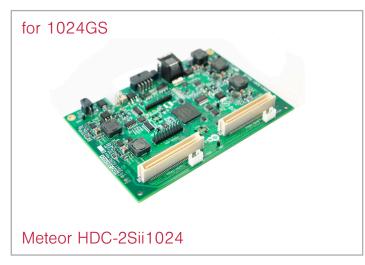

### Architecture

| Seiko Instruments Printhead | Meteor Product   | Meteor Model Number | Physical Dimensions (mm) |
|-----------------------------|------------------|---------------------|--------------------------|
| 508GS                       | Head Driver      | HDC-508             | 115 x 95                 |
|                             | Print Controller | PCC-X               | 160 x 100 x 24           |
|                             | Drop Tuner       | DT-Sii508           |                          |
| 1024GS                      | Head Driver      | HDC-2Sii1024        | 150 x 100 x 22           |
|                             | Print Controller | PCC-E               | 160 x 100 x 21           |
|                             | Drop Tuner       | DT-Sii1024          |                          |
| RC1536                      | Head Driver      | HDC-2Sii1536        | 164 x 100 x 22           |
|                             | Print Controller | PCC-E               | 160 x 100 x 21           |
|                             | Drop Tuner       | DT-Sii1536          |                          |