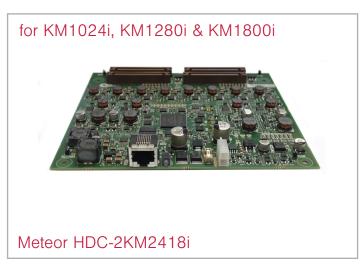

## Architecture

| Konica Minolta Printhead     | Meteor Product         | Meteor Model Number | Physical Dimensions (mm) |
|------------------------------|------------------------|---------------------|--------------------------|
| KM1024i                      | Head Driver            | HDC-2KM2418i        | 150 x 130 x 14           |
|                              | GbitE Print Controller | PCC-E               | 160 x 100 x 21           |
|                              | Drop Tuner             | DT-KM24i            |                          |
| KM1280i                      | Head Driver            | HDC-2KM2418i        | 150 x 130 x 14           |
|                              | GbitE Print Controller | PCC-E               | 160 x 100 x 21           |
|                              | Drop Tuner             | DT-KM1280i          |                          |
| KM1800i                      | Head Driver            | HDC-2KM2418i        | 150 x 130 x 14           |
|                              | GbitE Print Controller | PCC-E               | 160 x 100 x 21           |
|                              | Drop Tuner             | DT-KM18i            |                          |
| KM1024                       | Head Driver            | HDC-2KM1024         | 140 x 105 x 14           |
|                              | GbitE Print Controller | PCC-E               | 160 x 100 x 21           |
|                              | Drop Tuner             | DT-KM24             |                          |
| KM1024aSHE,<br>KM1024aLHG-RC | Head Driver            | HDC-KM1024A         | 250 x 70 x 19            |
|                              | GbitE Print Controller | PCC-E               | 160 x 100 x 21           |
|                              | Drop Tuner             | DT-KM24A            |                          |