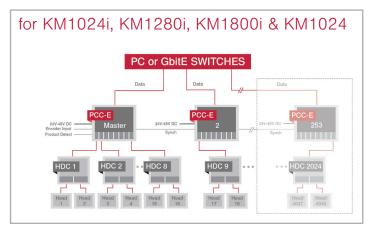

## Architecture

| Konica Minolta Printhead     | Meteor Product         | Meteor Model Number | Physical Dimensions (mm) |
|------------------------------|------------------------|---------------------|--------------------------|
| KM1024i                      | Head Driver            | HDC-2KM2418i        | 150 x 130 x 14           |
|                              | GbitE Print Controller | PCC-E               | 160 x 100 x 21           |
|                              | Drop Tuner             | DT-KM24i            |                          |
| KM1280i                      | Head Driver            | HDC-2KM2418i        | 150 x 130 x 14           |
|                              | GbitE Print Controller | PCC-E               | 160 x 100 x 21           |
|                              | Drop Tuner             | DT-KM1280i          |                          |
| KM1800i                      | Head Driver            | HDC-2KM2418i        | 150 x 130 x 14           |
|                              | GbitE Print Controller | PCC-E               | 160 x 100 x 21           |
|                              | Drop Tuner             | DT-KM18i            |                          |
| KM1024                       | Head Driver            | HDC-2KM1024         | 140 x 105 x 14           |
|                              | GbitE Print Controller | PCC-E               | 160 x 100 x 21           |
|                              | Drop Tuner             | DT-KM24             |                          |
| KM1024aSHE,<br>KM1024aLHG-RC | Head Driver            | HDC-KM1024A         | 250 x 70 x 19            |
|                              | GbitE Print Controller | PCC-E               | 160 x 100 x 21           |
|                              | Drop Tuner             | DT-KM24A            |                          |