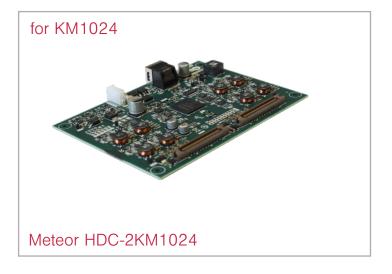

## Architecture

| Konica Minolta Printhead     | Meteor Product         | Meteor Model Number | Physical Dimensions (mm) |
|------------------------------|------------------------|---------------------|--------------------------|
| KM1024i                      | Head Driver            | HDC-2KM2418i        | 150 x 130 x 14           |
|                              | GbitE Print Controller | PCC-E               | 160 x 100 x 21           |
|                              | Drop Tuner             | DT-KM24i            |                          |
| KM1280i                      | Head Driver            | HDC-2KM2418i        | 150 x 130 x 14           |
|                              | GbitE Print Controller | PCC-E               | 160 x 100 x 21           |
|                              | Drop Tuner             | DT-KM1280i          |                          |
| KM1800i                      | Head Driver            | HDC-2KM2418i        | 150 x 130 x 14           |
|                              | GbitE Print Controller | PCC-E               | 160 x 100 x 21           |
|                              | Drop Tuner             | DT-KM18i            |                          |
| KM1024                       | Head Driver            | HDC-2KM1024         | 140 x 105 x 14           |
|                              | GbitE Print Controller | PCC-E               | 160 x 100 x 21           |
|                              | Drop Tuner             | DT-KM24             |                          |
| KM1024aSHE,<br>KM1024aLHG-RC | Head Driver            | HDC-KM1024A         | 250 x 70 x 19            |
|                              | GbitE Print Controller | PCC-E               | 160 x 100 x 21           |
|                              | Drop Tuner             | DT-KM24A            |                          |