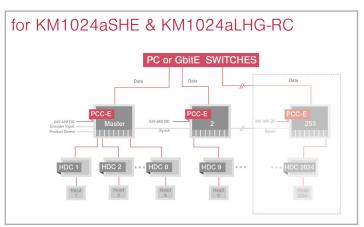

## Architecture

| Konica Minolta Printhead     | Meteor Product         | Meteor Model Number | Physical Dimensions (mm) |
|------------------------------|------------------------|---------------------|--------------------------|
| KM1024i                      | Head Driver            | HDC-2KM2418i        | 150 x 130 x 14           |
|                              | GbitE Print Controller | PCC-E               | 160 x 100 x 21           |
|                              | Drop Tuner             | DT-KM24i            |                          |
| KM1280i                      | Head Driver            | HDC-2KM2418i        | 150 x 130 x 14           |
|                              | GbitE Print Controller | PCC-E               | 160 x 100 x 21           |
|                              | Drop Tuner             | DT-KM1280i          |                          |
| KM1800i                      | Head Driver            | HDC-2KM2418i        | 150 x 130 x 14           |
|                              | GbitE Print Controller | PCC-E               | 160 x 100 x 21           |
|                              | Drop Tuner             | DT-KM18i            |                          |
| KM1024                       | Head Driver            | HDC-2KM1024         | 140 x 105 x 14           |
|                              | GbitE Print Controller | PCC-E               | 160 x 100 x 21           |
|                              | Drop Tuner             | DT-KM24             |                          |
| KM1024aSHE,<br>KM1024aLHG-RC | Head Driver            | HDC-KM1024A         | 250 x 70 x 19            |
|                              | GbitE Print Controller | PCC-E               | 160 x 100 x 21           |
|                              | Drop Tuner             | DT-KM24A            |                          |