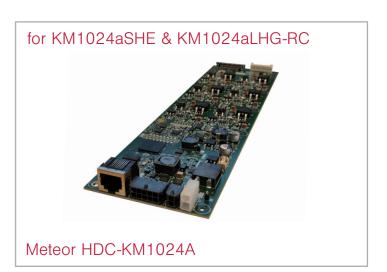

## Architecture

| Konica Minolta Printhead     | Meteor Product         | Meteor Model Number | Physical Dimensions (mm) |
|------------------------------|------------------------|---------------------|--------------------------|
| KM1024i                      | Head Driver            | HDC-2KM2418i        | 150 x 130 x 14           |
|                              | GbitE Print Controller | PCC-E               | 160 x 100 x 21           |
|                              | Drop Tuner             | DT-KM24i            |                          |
| KM1280i                      | Head Driver            | HDC-2KM2418i        | 150 x 130 x 14           |
|                              | GbitE Print Controller | PCC-E               | 160 x 100 x 21           |
|                              | Drop Tuner             | DT-KM1280i          |                          |
| KM1800i                      | Head Driver            | HDC-2KM2418i        | 150 x 130 x 14           |
|                              | GbitE Print Controller | PCC-E               | 160 x 100 x 21           |
|                              | Drop Tuner             | DT-KM18i            |                          |
| KM1024                       | Head Driver            | HDC-2KM1024         | 140 x 105 x 14           |
|                              | GbitE Print Controller | PCC-E               | 160 x 100 x 21           |
|                              | Drop Tuner             | DT-KM24             |                          |
| KM1024aSHE,<br>KM1024aLHG-RC | Head Driver            | HDC-KM1024A         | 250 x 70 x 19            |
|                              | GbitE Print Controller | PCC-E               | 160 x 100 x 21           |
|                              | Drop Tuner             | DT-KM24A            |                          |