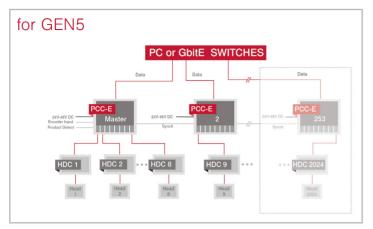

## Electronics and software for RICOH™ printheads



## Robust, cost-effective solutions

- trusted and proven Ricoh partner since 2011
- modular components for scalable implementation
- powerful data path and application software
- off-the-shelf, production-ready solutions









Meteor's comprehensive suite of software includes SDKs, application-tuned DFEs, configuration tools, embedded RIP, screening and calibration capabilities and more.



## **Architecture**







| Ricoh Printhead                                                                               | Meteor Product         | Meteor Model Number | Physical Dimensions (mm) |
|-----------------------------------------------------------------------------------------------|------------------------|---------------------|--------------------------|
| GH2220                                                                                        | Print Driver           | PDC-2GH2220Y        | 100 x 100 x 14           |
|                                                                                               | Drop Tuner             | DT-GH2220           |                          |
| MH5420, MH5421,<br>MH5440, MH5220,<br>MH5421MF, MH522IF<br>MH5441, MH5421F,<br>MH5320, MH5340 | Head Dri