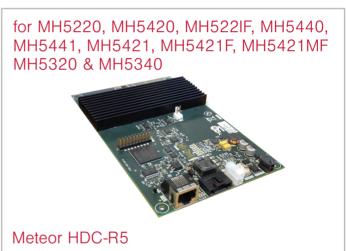

## **Architecture**

| Ricoh Printhead                                                                               | Meteor Product         | Meteor Model Number | Physical Dimensions (mm) |
|-----------------------------------------------------------------------------------------------|------------------------|---------------------|--------------------------|
| GH2220                                                                                        | Print Driver           | PDC-2GH2220Y        | 100 x 100 x 14           |
|                                                                                               | Drop Tuner             | DT-GH2220           |                          |
| MH5420, MH5421,<br>MH5440, MH5220,<br>MH5421MF, MH522IF<br>MH5441, MH5421F,<br>MH5320, MH5340 | Head Driver            | HDC-R5              | 160 x 100 x 24           |
|                                                                                               | GbitE Print Controller | PCC-E               | 160 X 100 X 29           |
|                                                                                               | Drop Tuner             | DT-R5               |                          |
| MH2420, MH2910,<br>MH2620, MH2820,<br>MH2610F, MH2810F                                        | Head Driver            | HDC-R4              | 165 x 100 x 18           |
|                                                                                               | GbitE Print Controller | PCC-E               | 160 x 100 x 29           |
|                                                                                               | Drop Tuner             | DT-R4               |                          |