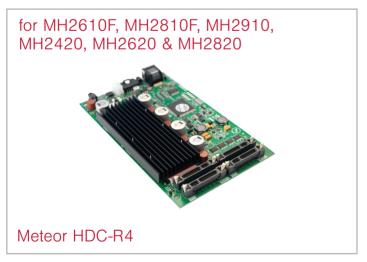

## **Architecture**

| Ricoh Printhead                                                                               | Meteor Product         | Meteor Model Number | Physical Dimensions (mm) |
|-----------------------------------------------------------------------------------------------|------------------------|---------------------|--------------------------|
| GH2220                                                                                        | Print Driver           | PDC-2GH2220Y        | 100 x 100 x 14           |
|                                                                                               | Drop Tuner             | DT-GH2220           |                          |
| MH5420, MH5421,<br>MH5440, MH5220,<br>MH5421MF, MH522IF<br>MH5441, MH5421F,<br>MH5320, MH5340 | Head Driver            | HDC-R5              | 160 x 100 x 24           |
|                                                                                               | GbitE Print Controller | PCC-E               | 160 X 100 X 29           |
|                                                                                               | Drop Tuner             | DT-R5               |                          |
| MH2420, MH2910,<br>MH2620, MH2820,<br>MH2610F, MH2810F                                        | Head Driver            | HDC-R4              | 165 x 100 x 18           |
|                                                                                               | GbitE Print Controller | PCC-E               | 160 x 100 x 29           |
|                                                                                               | Drop Tuner             | DT-R4               |                          |