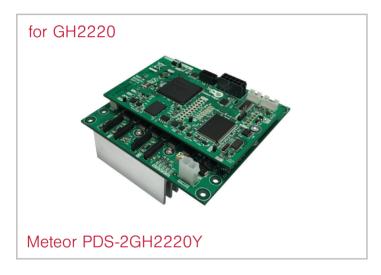

## **Architecture**

| Ricoh Printhead                                                                               | Meteor Product         | Meteor Model Number | Physical Dimensions (mm) |
|-----------------------------------------------------------------------------------------------|------------------------|---------------------|--------------------------|
| GH2220                                                                                        | Print Driver           | PDC-2GH2220Y        | 100 x 100 x 14           |
|                                                                                               | Drop Tuner             | DT-GH2220           |                          |
| MH5420, MH5421,<br>MH5440, MH5220,<br>MH5421MF, MH522IF<br>MH5441, MH5421F,<br>MH5320, MH5340 | Head Driver            | HDC-R5              | 160 x 100 x 24           |
|                                                                                               | GbitE Print Controller | PCC-E               | 160 X 100 X 29           |
|                                                                                               | Drop Tuner             | DT-R5               |                          |
| MH2420, MH2910,<br>MH2620, MH2820,<br>MH2610F, MH2810F                                        | Head Driver            | HDC-R4              | 165 x 100 x 18           |
|                                                                                               | GbitE Print Controller | PCC-E               | 160 x 100 x 29           |
|                                                                                               | Drop Tuner             | DT-R4               |                          |