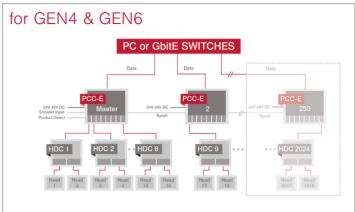

## **Architecture**

| Ricoh Printhead                                                                               | Meteor Product         | Meteor Model Number | Physical Dimensions (mm) |
|-----------------------------------------------------------------------------------------------|------------------------|---------------------|--------------------------|
| GH2220                                                                                        | Print Driver           | PDC-2GH2220Y        | 100 x 100 x 14           |
|                                                                                               | Drop Tuner             | DT-GH2220           |                          |
| MH5420, MH5421,<br>MH5440, MH5220,<br>MH5421MF, MH522IF<br>MH5441, MH5421F,<br>MH5320, MH5340 | Head Driver            | HDC-R5              | 160 x 100 x 24           |
|                                                                                               | GbitE Print Controller | PCC-E               | 160 X 100 X 29           |
|                                                                                               | Drop Tuner             | DT-R5               |                          |
| MH2420, MH2910,<br>MH2620, MH2820,<br>MH2610F, MH2810F                                        | Head Driver            | HDC-R4              | 165 x 100 x 18           |
|                                                                                               | GbitE Print Controller | PCC-E               | 160 x 100 x 29           |
|                                                                                               | Drop Tuner             | DT-R4               |                          |