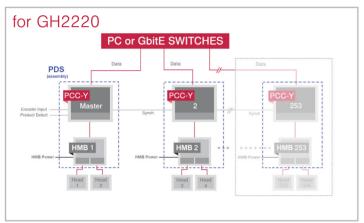

## **Architecture**

| Ricoh Printhead                                                                               | Meteor Product         | Meteor Model Number | Physical Dimensions (mm) |
|-----------------------------------------------------------------------------------------------|------------------------|---------------------|--------------------------|
| GH2220                                                                                        | Print Driver           | PDC-2GH2220Y        | 100 x 100 x 14           |
|                                                                                               | Drop Tuner             | DT-GH2220           |                          |
| MH5420, MH5421,<br>MH5440, MH5220,<br>MH5421MF, MH522IF<br>MH5441, MH5421F,<br>MH5320, MH5340 | Head Driver            | HDC-R5              | 160 x 100 x 24           |
|                                                                                               | GbitE Print Controller | PCC-E               | 160 X 100 X 29           |
|                                                                                               | Drop Tuner             | DT-R5               |                          |
| MH2420, MH2910,<br>MH2620, MH2820,<br>MH2610F, MH2810F                                        | Head Driver            | HDC-R4              | 165 x 100 x 18           |
|                                                                                               | GbitE Print Controller | PCC-E               | 160 x 100 x 29           |
|                                                                                               | Drop Tuner             | DT-R4               |                          |