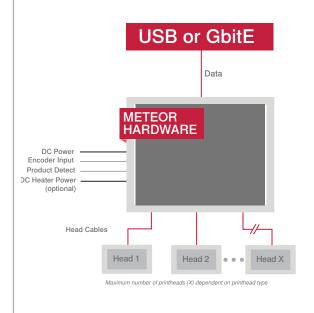

#### **Electronics**

Meteor electronics are powerful, flexible and scalable. The same architecture is used from prototype through to production.