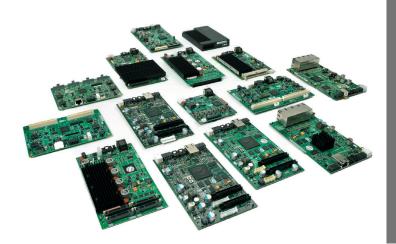

#### **Electronics**

Meteor electronics are powerful, flexible and scalable. The same architecture is used from prototype through to production.