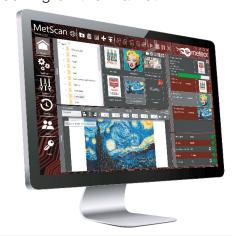

### Software

- Application-specific Digital Front Ends for single-pass and scanning
- Software Development Kits to facilitate bespoke solutions
- Best-in-class print calibration and nozzleout compensation
- Fastest embedded RIP (optional) and screening on the market