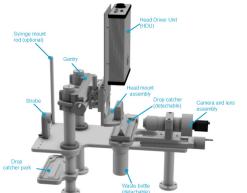

## Printhead Evaluation Kit

Kit contains\*:

- 2064 x 1544 GigE camera, 3-axes mount, optics and high power LED strobe
- Live waveform editing and drop visualisation software
- DropWatcher Control Unit (DCU)
- DropWatcher Interface Unit (DIU)
- Printhead-specific Head Driver Unit (HDU)
- Printhead-specific head mount
- Detachable waste fluid reservoir
- Power supplies and cables

Optional extras:

- Drive electronics and mounts for additional printheads
- Ink supplies (from simple syringe to sophisticated recirculating)

\* Printheads available directly from printhead manufacturers. Contact Meteor for referral. Excludes Windows 10 PC, ink, printhead and vacuum extraction.