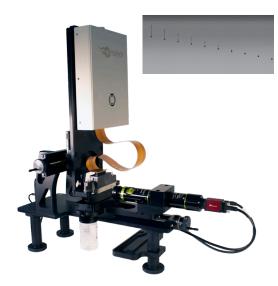

## Printhead Evaluation Kit

Kit contains\*:

- 2064 x 1544 GigE camera, 3-axes mount, optics and high power LED strobe
- Live waveform editing and drop visualisation software
- DropWatcher Control Unit (DCU)
- DropWatcher Interface Unit (DIU)
- Printhead-specific Head Driver Unit (HDU)
- Printhead-specific head mount
- Detachable waste fluid reservoir
- Power supplies and cables

Optional extras:

- Drive electronics and mounts for additional printheads
- Ink supplies (from simple syringe to sophisticated recirculating)

\* Printheads available directly from printhead manufacturers. Contact Meteor for referral. Excludes Windows 10 PC, ink, printhead and vacuum extraction.