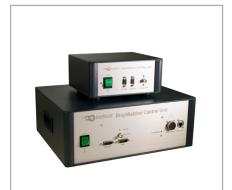

## Printhead Evaluation Kit

Kit contains\*:

- 2064 x 1544 GigE camera, 3-axes mount, optics and high power LED strobe
- Live waveform editing and drop visualisation software
- DropWatcher Control Unit (DCU)
- DropWatcher Interface Unit (DIU)
- Printhead-specific Head Driver Unit (HDU)
- Printhead-specific head mount
- Detachable waste fluid reservoir
- Power supplies and cables