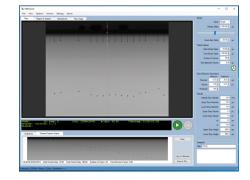

#### Easy to use

- PC-based software with the intuitive and familiar Meteor interface
- Straightforward printhead mounting and alignment
- Simple calibration
- The ability to annotate drops in flight with associated setup parameters

#### **Real-Time Analysis**

- Live editing of waveform shape, voltage and grey level
- Double-strobe drop velocity and volume measurement with report-oriented data capture
- Direct observation of nozzle crosstalk and duty cycle
- Overlays for calibrated measurement at user defined throw distances