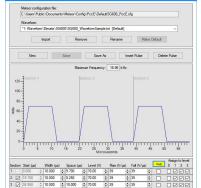

#### **Real-Time Analysis**

- Live editing of waveform shape, voltage and grey level
- Double-strobe drop velocity and volume measurement with report-oriented data capture
- Direct observation of nozzle crosstalk and duty cycle
- Overlays for calibrated measurement at user defined throw distances