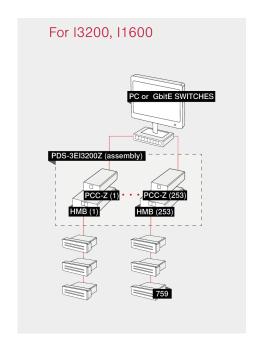

**METEOR PDS-3EI3200Z** For I3200, I1600

**METEOR HDC-ES3200** For S3200, S800

## **Architecture**

Meteor electronics and associated software translate the bits and bytes of print data into firing instructions that inkjet printheads understand. Meteor electronics are available in four primary forms, head driver cards (HDCs), print controller cards (PCCs), print driver stacks (PDSs) and print driver cards (PDCs). HDCs are printhead specific and must be used in conjunction with a PCC. The PDS combines an HDC and a PCC into a dual-board, stacked configuration. A PDC offers HDC/PCC functionality in a single-board solution.

| Epson Printhead | Meteor Product         | Meteor Model Number | Physical Dimensions (mm) |
|-----------------|------------------------|---------------------|--------------------------|
| 13200           | Print Driver stack     | PDS-3EI3200Z        | 270 x 95 x 35            |
|                 | Drop Tuner             | Lic-DT-El3200       |                          |
| 11600           | Print Driver stack     | PDS-3EI3200Z        | 270 x 95 x 35            |
|                 | Drop Tuner             | Lic-DT-El1600       |                          |
| S3200           | Head Driver            | HDC-ES3200          | 200 x 111 x 18           |
|                 | GbitE Print Controller | PCC-E / PCC2-E      | 160 x 100 x 31           |
|                 | Drop Tuner             | Lic-DT-S3200        |                          |
| \$800           | Head Driver            | HDC-ES3200          | 200 x 111 x 18           |
|                 | GbitE Print Controller | PCC-E / PCC2-E      | 160 x 100 x 31           |
|                 | Drop Tuner             | Lic-DT-S800         |                          |
|                 | Adaptor                | C-PH-S800           |                          |