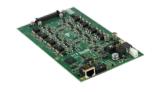

**METEOR PDS-3EI3200Z** For I3200, I1600

**METEOR HDC-ES3200** For S3200, S800

| Epson Printhead | Meteor Product         | Meteor Model Number | Physical Dimensions (mm) |
|-----------------|------------------------|---------------------|--------------------------|
| 13200           | Print Driver stack     | PDS-3EI3200Z        | 270 x 95 x 35            |
|                 | Drop Tuner             | Lic-DT-El3200       |                          |
| 11600           | Print Driver stack     | PDS-3EI3200Z        | 270 x 95 x 35            |
|                 | Drop Tuner             | Lic-DT-El1600       |                          |
| S3200           | Head Driver            | HDC-ES3200          | 200 x 111 x 18           |
|                 | GbitE Print Controller | PCC-E / PCC2-E      | 160 x 100 x 31           |
|                 | Drop Tuner             | Lic-DT-S3200        |                          |
| \$800           | Head Driver            | HDC-ES3200          | 200 x 111 x 18           |
|                 | GbitE Print Controller | PCC-E / PCC2-E      | 160 x 100 x 31           |
|                 | Drop Tuner             | Lic-DT-S800         |                          |
|                 | Adaptor                | C-PH-S800           |                          |