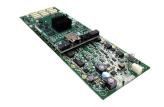

**METEOR PDS-3EI3200Z** For I3200, I1600

**METEOR HDC-ES3200** For S3200, S800

| Epson Printhead | Meteor Product         | Meteor Model Number | Physical Dimensions (mm) |
|-----------------|------------------------|---------------------|--------------------------|
| 13200           | Print Driver stack     | PDS-3EI3200Z        | 270 x 95 x 35            |
|                 | Drop Tuner             | Lic-DT-El3200       |                          |
| 11600           | Print Driver stack     | PDS-3EI3200Z        | 270 x 95 x 35            |
|                 | Drop Tuner             | Lic-DT-El1600       |                          |
| S3200           | Head Driver            | HDC-ES3200          | 200 x 111 x 18           |
|                 | GbitE Print Controller | PCC-E / PCC2-E      | 160 x 100 x 31           |
|                 | Drop Tuner             | Lic-DT-S3200        |                          |
| \$800           | Head Driver            | HDC-ES3200          | 200 x 111 x 18           |
|                 | GbitE Print Controller | PCC-E / PCC2-E      | 160 x 100 x 31           |
|                 | Drop Tuner             | Lic-DT-S800         |                          |
|                 | Adaptor                | C-PH-S800           |                          |