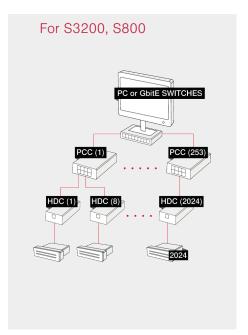

**METEOR PDS-3EI3200Z** For I3200, I1600

**METEOR HDC-ES3200** For S3200, S800

## **Architecture**

Meteor electronics and associated software translate the bits and bytes of print data into firing instructions that inkjet printheads understand. Meteor electronics are available in four primary forms, head driver cards (HDCs), print controller cards (PCCs), print driver stacks (PDSs) and print driver cards (PDCs). HDCs are printhead specific and must be used in conjunction with a PCC. The PDS combines an HDC and a PCC into a dual-board, stacked configuration. A PDC offers HDC/PCC functionality in a single-board solution.

| Epson Printhead | Meteor Product         | Meteor Model Number | Physical Dimensions (mm) |
|-----------------|------------------------|---------------------|--------------------------|
| 13200           | Print Driver stack     | PDS-3EI3200Z        | 270 x 95 x 35            |
|                 | Drop Tuner             | Lic-DT-El3200       |                          |
| 11600           | Print Driver stack     | PDS-3EI3200Z        | 270 x 95 x 35            |
|                 | Drop Tuner             | Lic-DT-El1600       |                          |
| S3200           | Head Driver            | HDC-ES3200          | 200 x 111 x 18           |
|                 | GbitE Print Controller | PCC-E / PCC2-E      | 160 x 100 x 31           |
|                 | Drop Tuner             | Lic-DT-S3200        |                          |
| \$800           | Head Driver            | HDC-ES3200          | 200 x 111 x 18           |
|                 | GbitE Print Controller | PCC-E / PCC2-E      | 160 x 100 x 31           |
|                 | Drop Tuner             | Lic-DT-S800         |                          |
|                 | Adaptor                | C-PH-S800           |                          |