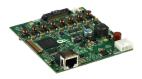

**METEOR HDC-2H2001** For 2001 GS12 C, 2001+ U, 2001+C, 2002

METEOR HDC-HLM For 1003 C, 1003 U, 1003 AMp, 1003 AMx, Nitrox Core, Nitrox Pro, Nitrox Elite

**METEOR HDC-H2000** For 2001 GS12 C, 2001+U, 2001+C, 2002

| Xaar Printhead                                                                  | Meteor Product         | Meteor Model Number | Physical Dimensions (mm) |
|---------------------------------------------------------------------------------|------------------------|---------------------|--------------------------|
| 2001 GS12 C, 2001+C,<br>2001+U, 2002                                            | Head Driver            | HDC-H2000           | 210 x 70 x 22            |
|                                                                                 | Head Driver            | HDC-2H2001          | 140 x 151 x 19           |
|                                                                                 | GbitE Print Controller | PCC-E / PCC2-E      | 160 x 100 x 31           |
|                                                                                 | Drop Viewer            | Lic-DV-H2001        |                          |
| 1003 C, 1003 U, 1003 AMp,<br>1003 AMx, Nitrox Core,<br>Nitrox Pro, Nitrox Elite | Head Driver            | HDC-HLM             | 88 x 97 x 18             |
|                                                                                 | GbitE Print Controller | PCC-E - PCC2-E      | 160 x 100 x 31           |
|                                                                                 | Drop Viewer            | Lic-DV-HLM          |                          |