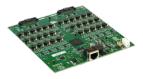

**METEOR HDC-2H2001** For 2001 GS12 C, 2001+ U, 2001+C, 2002

METEOR HDC-HLM For 1003 C, 1003 U, 1003 AMp, 1003 AMx, Nitrox Core, Nitrox Pro, Nitrox Elite

**METEOR HDC-H2000** For 2001 GS12 C, 2001+U, 2001+C, 2002

| Xaar Printhead                                                                  | Meteor Product         | Meteor Model Number | Physical Dimensions (mm) |
|---------------------------------------------------------------------------------|------------------------|---------------------|--------------------------|
| 2001 GS12 C, 2001+C,<br>2001+U, 2002                                            | Head Driver            | HDC-H2000           | 210 x 70 x 22            |
|                                                                                 | Head Driver            | HDC-2H2001          | 140 x 151 x 19           |
|                                                                                 | GbitE Print Controller | PCC-E / PCC2-E      | 160 x 100 x 31           |
|                                                                                 | Drop Viewer            | Lic-DV-H2001        |                          |
| 1003 C, 1003 U, 1003 AMp,<br>1003 AMx, Nitrox Core,<br>Nitrox Pro, Nitrox Elite | Head Driver            | HDC-HLM             | 88 x 97 x 18             |
|                                                                                 | GbitE Print Controller | PCC-E - PCC2-E      | 160 x 100 x 31           |
|                                                                                 | Drop Viewer            | Lic-DV-HLM          |                          |