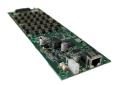

**METEOR HDC-2H2001** For 2001 GS12 C, 2001+ U, 2001+C, 2002

METEOR HDC-HLM For 1003 C, 1003 U, 1003 AMp, 1003 AMx, Nitrox Core, Nitrox Pro, Nitrox Elite

**METEOR HDC-H2000** For 2001 GS12 C, 2001+U, 2001+C, 2002

| Xaar Printhead                                                                  | Meteor Product         | Meteor Model Number | Physical Dimensions (mm) |
|---------------------------------------------------------------------------------|------------------------|---------------------|--------------------------|
| 2001 GS12 C, 2001+C,<br>2001+U, 2002                                            | Head Driver            | HDC-H2000           | 210 x 70 x 22            |
|                                                                                 | Head Driver            | HDC-2H2001          | 140 x 151 x 19           |
|                                                                                 | GbitE Print Controller | PCC-E / PCC2-E      | 160 x 100 x 31           |
|                                                                                 | Drop Viewer            | Lic-DV-H2001        |                          |
| 1003 C, 1003 U, 1003 AMp,<br>1003 AMx, Nitrox Core,<br>Nitrox Pro, Nitrox Elite | Head Driver            | HDC-HLM             | 88 x 97 x 18             |
|                                                                                 | GbitE Print Controller | PCC-E - PCC2-E      | 160 x 100 x 31           |
|                                                                                 | Drop Viewer            | Lic-DV-HLM          |                          |