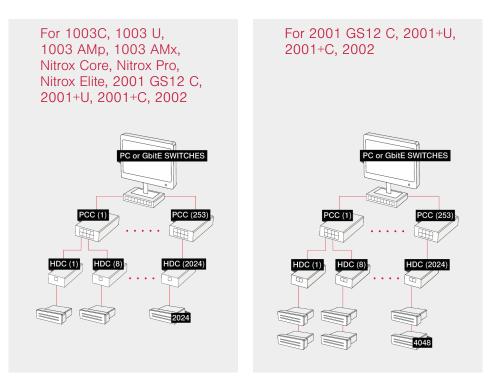

## Architecture

Meteor electronics and associated software translate the bits and bytes of print data into firing instructions that inkjet printheads understand. Meteor electronics are available in four primary forms, head driver cards (HDCs), print controller cards (PCCs), print driver stacks (PDSs) and print driver cards (PDCs). HDCs are printhead specific and must be used in conjunction with a PCC. The PDS combines an HDC and a PCC into a dual-board, stacked configuration. A PDC offers HDC/PCC functionality in a single-board solution.