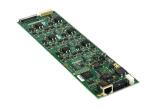

## Datapath Solutions for Konica Minolta™ Printheads

With a track of reliability and a reputation for technical expertise, Meteor helps customers realise the potential of industrial inkjet.

- Trusted and proven Konica Minolta partner
- Scalable electronics for systems of any size or complexity
- Powerful datapath and application software
- World-wide sales and support from industrial inkjet experts





METEOR HDC-KM1024a

For KM1024a



## **METEOR HDC-2KM2418i**

For KM1024i, KM1280i, KM1800i



**METEOR HDC-2KM1024** 

For KM1024

## **Architecture**



Meteor electronics and associated software translate the bits and bytes of print data into firing instructions that inkjet printheads understand. Meteor electronics are available in four primary forms, head driver cards (HDCs), print controller cards (PCCs), print driver stacks (PDSs) and print driver cards (PDCs). HDCs are printhead specific and must be used in conjunction with a PCC. The PDS combines an HDC and a PCC into a dual-board, stacked configuration. A PDC offers HDC/PCC functionality in a single-board solution.





| Konica Minolta Printhead  | Meteor Product         | Meteor Model Number                              | Phy