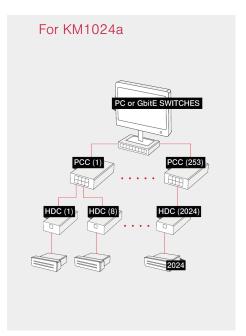

- Powerful datapath and application software
- World-wide sales and support from industrial inkjet experts





METEOR HDC-KM1024a

For KM1024a



## **METEOR HDC-2KM2418i**

For KM1024i, KM1280i, KM1800i



**METEOR HDC-2KM1024** 

For KM1024

## **Architecture**



Meteor electronics and associated software translate the bits and bytes of print data into firing instructions that inkjet printheads understand. Meteor electronics are available in four primary forms, head driver cards (HDCs), print controller cards (PCCs), print driver stacks (PDSs) and print driver cards (PDCs). HDCs are printhead specific and must be used in conjunction with a PCC. The PDS combines an HDC and a PCC into a dual-board, stacked configuration. A PDC offers HDC/PCC functionality in a single-board solution.





| Konica Minolta Printhead  | Meteor Product         | Meteor Model Number                              | Physical Dimesions(mm) |
|---------------------------|------------------------|--------------------------------------------------|------------------------|
| KM1024a                   | Head Driver            | HDC-KM1024a                                      | 260 x 70 x 18          |
|                           | GbitE Print Controller | PCC-E / PCC2-E                                   | 160 x 100 x 31         |
|                           | Drop Tuner             | Lic-DT-KM1024a                                   |                        |
| KM1024i, KM1280i, KM1800i | Head Driver            | HDC-2KM2418i                                     | 150 x 130 x 18         |
|