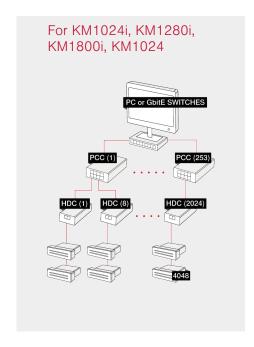

## **Architecture**

Meteor electronics and associated software translate the bits and bytes of print data into firing instructions that inkjet printheads understand. Meteor electronics are available in four primary forms, head driver cards (HDCs), print controller cards (PCCs), print driver stacks (PDSs) and print driver cards (PDCs). HDCs are printhead specific and must be used in conjunction with a PCC. The PDS combines an HDC and a PCC into a dual-board, stacked configuration. A PDC offers HDC/PCC functionality in a single-board solution.