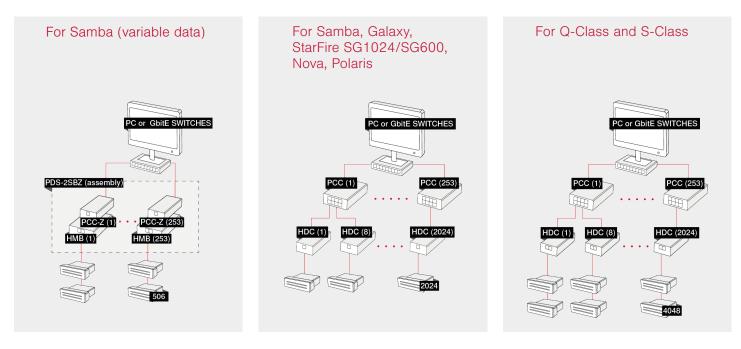

**METEOR PDS-2SBZ** For Samba (variable data)

**METEOR HDC-Q** For Q-Class, Polaris

METEOR HDC-SB For Samba

METEOR HDC-S For Galaxy, Nova, S-Class

METEOR HDC-SF For StarFire SG1024

METEOR HDC-SG600 For StarFire SG600

## Architecture

Meteor electronics and associated software translate the bits and bytes of print data into firing instructions that inkjet printheads understand. Meteor electronics are available in four primary forms, head driver cards (HDCs), print controller cards (PCCs), print driver stacks (PDSs) and print driver cards (PDCs). HDCs are printhead specific and must be used in conjunction with a PCC. The PDS combines an HDC and a PCC into a dual-board, stacked configuration. A PDC offers HDC/PCC functionality in a single-board solution.

| Dimatix Printhead     | Meteor Product              | Meteor Model Number | Physical Dimensions (mm) |
|-----------------------|-----------------------------|---------------------|--------------------------|
| Samba                 | Head Driver Card            | HDC-SB              | 175 x 70 x 25            |
|                       | GbitE Print Controller Card | PCC-E / PCC2-E      | 160 x 100 x 31           |
|                       | Print Driver Stack          | PDS-2SBZ            | 217 x 82 x 42            |
|                       | Drop Tuner                  | Lic-DT-SB           |                          |
| StarFire SG600        | Head Driver Card            | HDC-SG600           | 184 x 101 x 43           |
|                       | GbitE Print Controller Card | PCC-E / PCC2-E      | 160 x 100 x 31           |
|                       | Drop Tuner                  | Lic-DT-SG600        |                          |
| StarFire SG1024       | Head Driver Card            | HDC-SF              | 184 x 102 x 35           |
|                       | GbitE Print Controller Card | PCC-E / PCC2-E      | 160 x 100 x 31           |
|                       | Drop Tuner                  | Lic-DT-SF           |                          |
| Q-Class               | Head Driver Card            | HDC-Q               | 140 x 100 x 19           |
|                       | GbitE Print Controller Card | PCC-E / PCC2-E      | 160 x 100 x 31           |
|                       | Drop Tuner                  | Lic-DT-Q            |                          |
| Polaris               | Head Driver Card            | HDC-PQ              | HDC-Q + adaptor board    |
|                       | GbitE Print Controller Card | PCC-E / PCC2-E      | 160 x 100 x 31           |
|                       | Drop Tuner                  | Lic-DT-PQ           |                          |
| Galaxy, Nova, S-Class | Head Driver Card            | HDC-S               | 129 x 89 x 20            |
|                       | GbitE Print Controller Card | PCC-E / PCC2-E      | 160 x 100 x 31           |
|                       | Drop Tuner                  | Lic-DT-S            |                          |